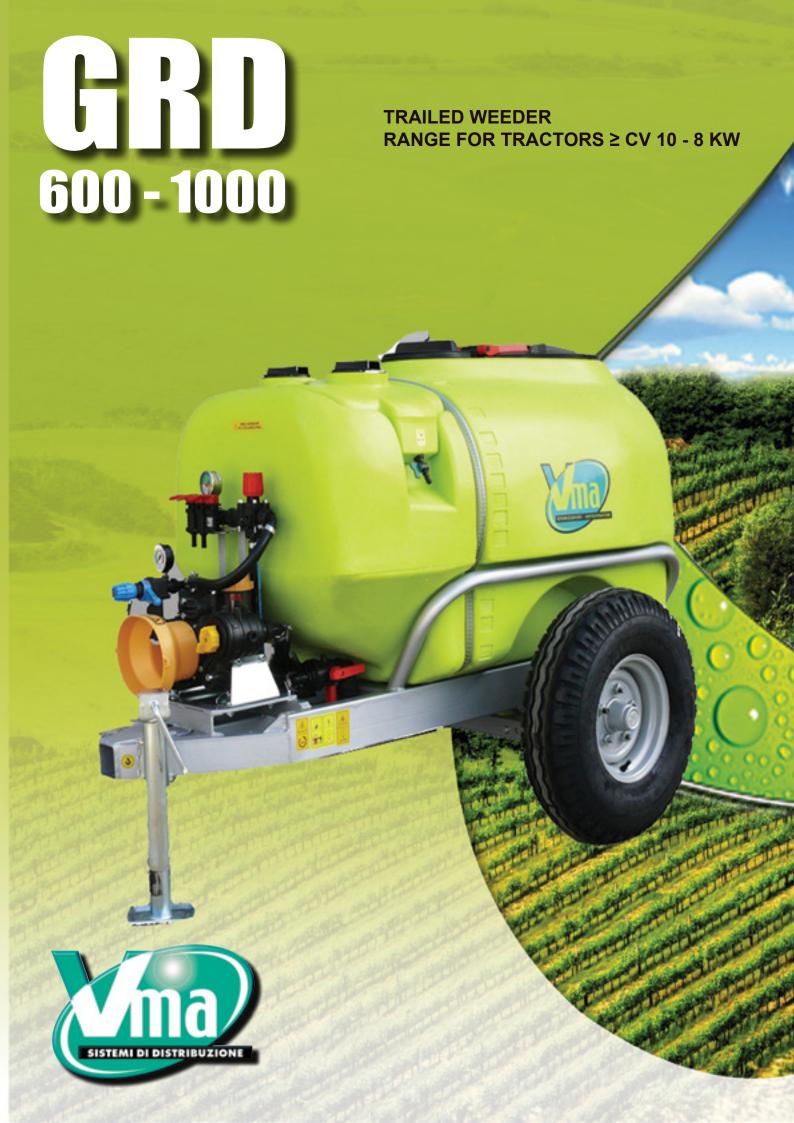

## **Basic standard equipment with:**

- Tubular steel frame
- High density polyethylene tank lt. 600 or lt. 1000 complete with product mixer, level indicator, handwashing tank
- Footrest with handcrank
- Manual control with 2/3 faucets (under-row/total)
- 3-membrane pump
- Manual pressure regulator
- Pressure gauge
- Adjustment of the flow rate by means of nozzles (with replacement of same for flow change)
- Power required for power takeoff CV 5 3.5 KW

## **BASIC STANDARD EQUIPMENT**

| GR.D.600           | Tank It. 600 Rubberising 185/65 – 14                                               |  |  |  |
|--------------------|------------------------------------------------------------------------------------|--|--|--|
| GR.D.1000          | <b>.D.1000</b> Tank It. 1000 Rubberising 10.0/80 – 12                              |  |  |  |
| OMOLOGAZIONE.POWER | Classification for road circulation truck It 1000 at full load with direct hooking |  |  |  |
|                    | to the tractor (special steering, lights, foot rest, license plate holder)         |  |  |  |

| MODEL    | minimum height | standard height | variable height | width  | length | weight |
|----------|----------------|-----------------|-----------------|--------|--------|--------|
| GRD.600  | 148 cm         | 148 cm          | -               | 110 cm | 195 cm | 180 kg |
| GRD.1000 | 148 cm         | 148 cm          |                 | 142 cm | 195 cm | 220 kg |