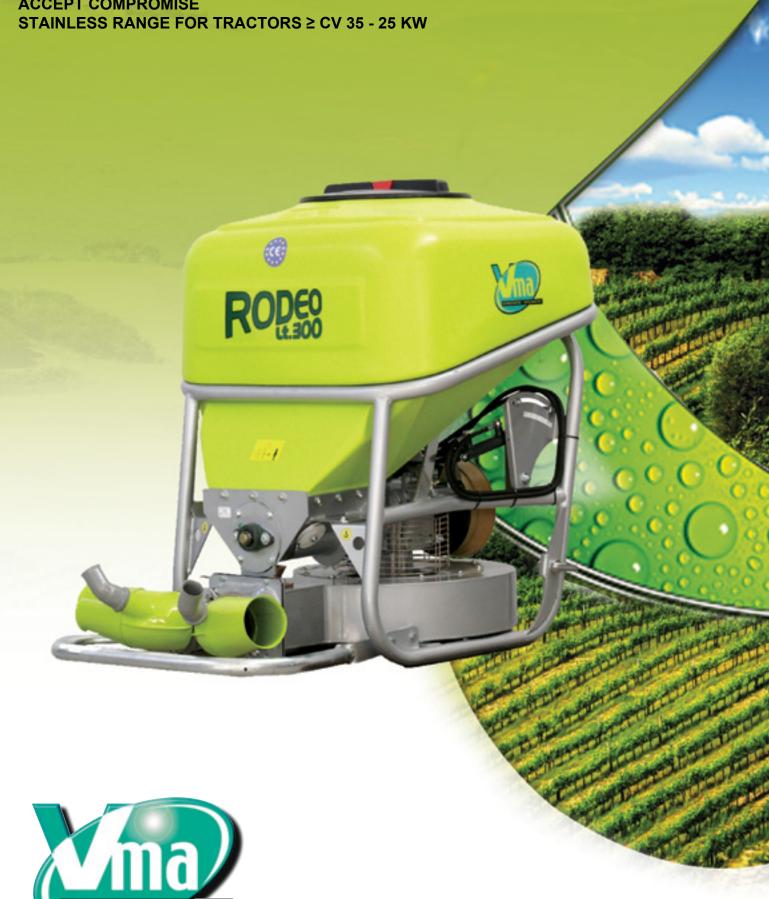

# Rodeo 300

A GAUGE TECHNIQUE THAT DOES NOT ACCEPT COMPROMISE STAINLESS RANGE FOR TRACTORS ≥ CV 35 - 25

## **Basic standard equipment with:**

- Polyethylene tank It. 300
- Fan housing made of hot galvanised steel and painted with centrifugal closed blade fan in sheet steel ø 450 mm, rotation speed 3.294 rpm
- · Autonomous and separate delivery of the flow of air and dust
- Stirrer, mechanical conveyor and lump breaker
- Distribution selection control left total right
- · Hydraulic opening-closing control
- Flow regulator via shutter and graduated scal
- Power required for power takeoff CV 10 7 KW

#### **BASIC STANDARD EQUIPMENT**

| RODEO.300 | Tank It. 300 in polyethylene |  |
|-----------|------------------------------|--|
|-----------|------------------------------|--|