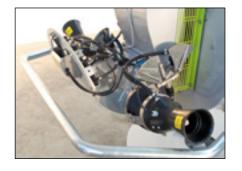

### **Basic standard equipment with:**

- Frame in treated tubular steel treated with high-grip base, metallic paint and transparent protection
- Steering capability 220°
- High density polyethylene tank lt. 1000, lt.1500 or lt. 2000 complete with product mixer, level indicator, handwashing tank, circuit washing and can washing
- Stainless steel and high density polyethylene distribution devices with vertical movement of 70°
- Fan housing made of hot galvanised sheet steel and painted
- Ultra-high performance centrifugal closed blade fan in sheet steel Ø 500 mm, air volume up to 17800 mc/h
- Mechanical step-up gear with oil-bath gears and 2 speed gearbox
- · Disengagement and centrifugal clutch on the fan shaft
- Anodised aluminium 3 membrane pump, flow rate 130 lt/min, 20 bar
- 2 Solenoid valves with remote electrical control, pressure gauge and manual pressure regulator
- Litre-counter dispensers with graduated scale in stainless steel for each sector