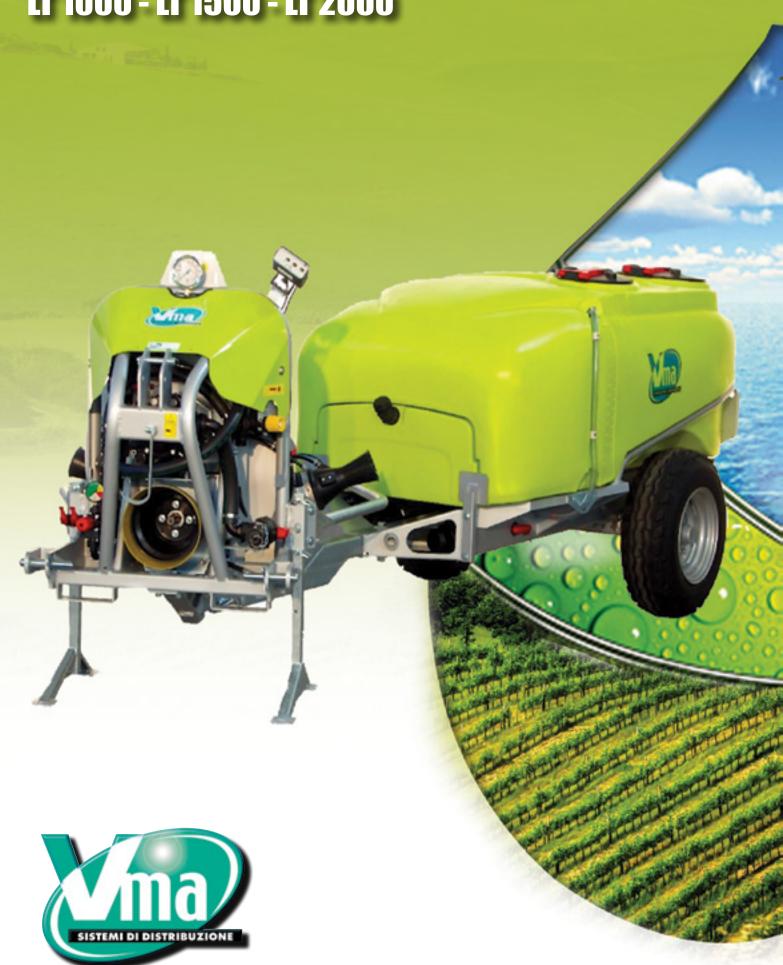

### **Basic standard equipment with:**

- Frame in treated tubular steel treated with high-grip base, metallic paint and transparent protection
- Steering capability 220°
- High density polyethylene tank lt. 1000, lt.1500 or lt. 2000 complete with product mixer, level indicator, handwashing tank, circuit washing and can washing
- Stainless steel and high density polyethylene distribution devices with vertical movement of 70°
- Fan housing made of hot galvanised sheet steel and painted
- Ultra-high performance centrifugal closed blade fan in sheet steel Ø 500 mm, air volume up to 17800 mc/h
- Mechanical step-up gear with oil-bath gears and 2 speed gearbox
- · Disengagement and centrifugal clutch on the fan shaft
- Anodised aluminium 3 membrane pump, flow rate 130 lt/min, 20 bar
- 2 Solenoid valves with remote electrical control, pressure gauge and manual pressure regulator
- Litre-counter dispensers with graduated scale in stainless steel for each sector