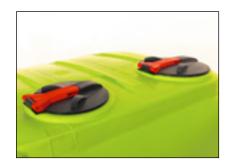

### **Basic standard equipment with:**

- Frame in treated tubular steel treated with high-grip base, metallic paint and transparent protection
- Steering capability 220°
- High density polyethylene tank lt. 1000, lt.1500 or lt. 2000 complete with product mixer, level indicator, handwashing tank, circuit washing and can washing
- Stainless steel and high density polyethylene distribution devices with vertical movement of 70°
- Fan housing made of hot galvanised sheet steel and painted
- Ultra-high performance centrifugal closed blade fan in sheet steel Ø 500 mm, air volume up to 17800 mc/h
- Mechanical step-up gear with oil-bath gears and 2 speed gearbox
- · Disengagement and centrifugal clutch on the fan shaft
- Anodised aluminium 3 membrane pump, flow rate 130 lt/min, 20 bar
- 2 Solenoid valves with remote electrical control, pressure gauge and manual pressure regulator
- Litre-counter dispensers with graduated scale in stainless steel for each sector