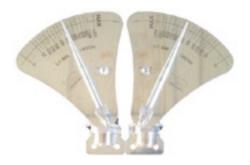

### **Basic standard equipment with:**

- Frame in treated tubular steel treated with high-grip base, metallic paint and transparent protection
- Steering capability 220°
- High density polyethylene tank lt. 1000, lt.1500 or lt. 2000 complete with product mixer, level indicator, handwashing tank, circuit washing and can washing
- Stainless steel and high density polyethylene distribution devices with vertical movement of 70°
- Fan housing made of hot galvanised sheet steel and painted
- Ultra-high performance centrifugal closed blade fan in sheet steel Ø 500 mm, air volume up to 17800 mc/h
- Mechanical step-up gear with oil-bath gears and 2 speed gearbox
- · Disengagement and centrifugal clutch on the fan shaft
- Anodised aluminium 3 membrane pump, flow rate 130 lt/min, 20 bar
- 2 Solenoid valves with remote electrical control, pressure gauge and manual pressure regulator
- Litre-counter dispensers with graduated scale in stainless steel for each sector

## NEW LITRE-COUNTER DISPENSERS IN STAINLESS STEEL WITH GRADUATED SCALE FOR EACH SECTOR PROVIDED WITH THE EQUIPMENT

| MODEL   | minimum height | standard height | variable height | width  | length | weight |
|---------|----------------|-----------------|-----------------|--------|--------|--------|
| Tendone | 135 cm         | 135 cm          | -               | 130 cm | 155 cm | 310 kg |