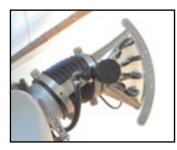

# **Basic standard equipment with:**

- Frame in treated tubular steel treated with high-grip base, metallic paint and transparent protection
- · Central and side protection, height-adjustable hubs
- Steering capability 220°
- High density polyethylene tank complete with product mixer, level indicator, handwashing tank, circuit washing and can washing
- $\bullet$  Stainless steel distribution devices with vertical movement of  $70^\circ$
- Metal mesh protective net against foliage intake
- Fan housing made of hot galvanised sheet steel and painted
- Ultra-high performance centrifugal closed blade fan in sheet steel Ø 550 mm, air volume up to 22000 mc/h
- Mechanical step-up gear with oil-bath gears and 2 speed gearbox
- Disengagement and centrifugal clutch on the fan shaft
- Anodised aluminium 3 membrane pump, flow rate 130 lt/min, 20 bar
- 4 solenoid valves with electrical remote control
- · Litre-counter dispensers with graduated scale in stainless steel for each sector