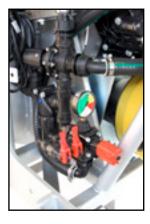

# **Basic standard equipment with:**

- Frame in treated tubular steel treated with high-grip base, metallic paint and transparent protection
- · Central and side protection, height-adjustable hubs
- Steering capability 220°
- High density polyethylene tank complete with product mixer, level indicator, handwashing tank, circuit washing and can washing
- $\bullet$  Stainless steel distribution devices with vertical movement of  $70^\circ$
- Metal mesh protective net against foliage intake
- Fan housing made of hot galvanised sheet steel and painted
- Ultra-high performance centrifugal closed blade fan in sheet steel Ø 550 mm, air volume up to 22000 mc/h
- Mechanical step-up gear with oil-bath gears and 2 speed gearbox
- Disengagement and centrifugal clutch on the fan shaft
- Anodised aluminium 3 membrane pump, flow rate 130 lt/min, 20 bar
- 4 solenoid valves with electrical remote control
- · Litre-counter dispensers with graduated scale in stainless steel for each sector