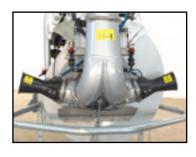

# **Basic standard equipment with:**

- Frame in treated tubular steel treated with high-grip base, metallic paint and transparent protection
- · Central and side protection, height-adjustable hubs
- Steering capability 220°
- High density polyethylene tank complete with product mixer, level indicator, handwashing tank, circuit washing and can washing
- $\bullet$  Stainless steel distribution devices with vertical movement of  $70^\circ$
- Metal mesh protective net against foliage intake
- Fan housing made of hot galvanised sheet steel and painted
- Ultra-high performance centrifugal closed blade fan in sheet steel Ø 550 mm, air volume up to 22000 mc/h
- Mechanical step-up gear with oil-bath gears and 2 speed gearbox
- Disengagement and centrifugal clutch on the fan shaft
- Anodised aluminium 3 membrane pump, flow rate 130 lt/min, 20 bar
- 4 solenoid valves with electrical remote control
- · Litre-counter dispensers with graduated scale in stainless steel for each sector