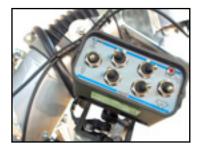

# **Basic standard equipment with:**

- Frame in treated tubular steel treated with high-grip base, metallic paint and transparent protection
- · Central and side protection, height-adjustable hubs
- Steering capability 220°
- High density polyethylene tank complete with product mixer, level indicator, handwashing tank, circuit washing and can washing
- $\bullet$  Stainless steel distribution devices with vertical movement of  $70^\circ$
- Metal mesh protective net against foliage intake
- Fan housing made of hot galvanised sheet steel and painted
- Ultra-high performance centrifugal closed blade fan in sheet steel Ø 550 mm, air volume up to 22000 mc/h
- Mechanical step-up gear with oil-bath gears and 2 speed gearbox
- Disengagement and centrifugal clutch on the fan shaft
- Anodised aluminium 3 membrane pump, flow rate 130 lt/min, 20 bar
- 4 solenoid valves with electrical remote control
- · Litre-counter dispensers with graduated scale in stainless steel for each sector

## NEW LITRE-COUNTER DISPENSERS IN STAINLESS STEEL WITH GRADUATED SCALE FOR EACH SECTOR PROVIDED WITH THE EQUIPMENT

| MODEL   | minimum height | standard height | variable height | width  | length | weight |
|---------|----------------|-----------------|-----------------|--------|--------|--------|
| Uruapan | 130 cm         | 220 cm          | -               | 130 cm | 135 cm | 345 kg |