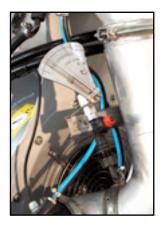

# **Basic standard equipment with:**

- Frame in treated tubular steel treated with high-grip base, metallic paint and transparent protection
- · Central and side protection, height-adjustable hubs
- Steering capability 220°
- High density polyethylene tank complete with product mixer, level indicator, handwashing tank, circuit washing and can washing
- $\bullet$  Stainless steel distribution devices with vertical movement of  $70^\circ$
- Metal mesh protective net against foliage intake
- Fan housing made of hot galvanised sheet steel and painted
- Ultra-high performance centrifugal closed blade fan in sheet steel Ø 550 mm, air volume up to 22000 mc/h
- Mechanical step-up gear with oil-bath gears and 2 speed gearbox
- Disengagement and centrifugal clutch on the fan shaft
- Anodised aluminium 3 membrane pump, flow rate 130 lt/min, 20 bar
- 4 solenoid valves with electrical remote control
- · Litre-counter dispensers with graduated scale in stainless steel for each sector