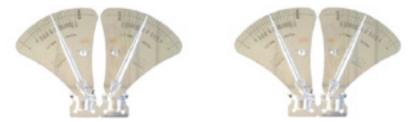

## NEW LITRE-COUNTER DISPENSERS IN STAINLESS STEEL WITH GRADUATED SCALE FOR EACH SECTOR PROVIDED WITH THE EQUIPMENT

| MODEL   | minimum height | standard height | variable height | width  | length | weight |
|---------|----------------|-----------------|-----------------|--------|--------|--------|
| Uruapan | 130 cm         | 220 cm          | -               | 130 cm | 135 cm | 345 kg |